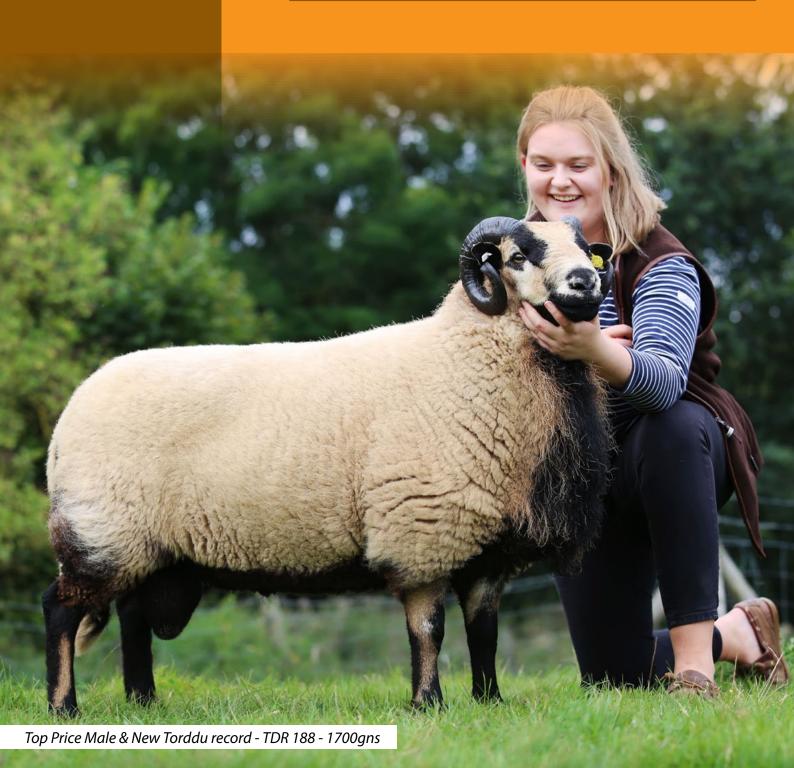

# THE OFFICIAL 2022 SHOW & SALE OF BADGER FACE WELSH MOUNTAIN RAMS & FEMALES

Will be conducted at **Brecon Livestock Market** 

ON SUNDAY 11<sup>TH</sup> SEPTEMBER 2022 245 sheep entered